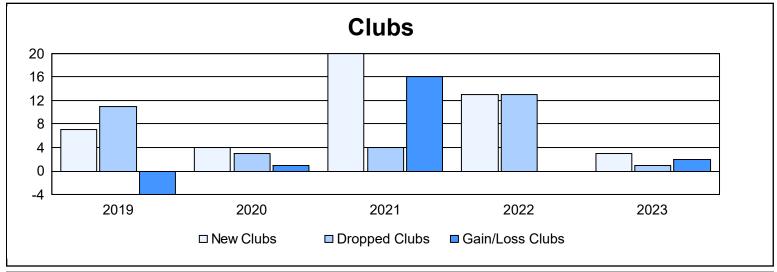

District 321 F

As of June 2023 Cumulative

| Year      | New<br>Clubs | Dropped<br>Clubs | Gain/<br>Loss<br>Clubs | New<br>Members | Charter<br>Members | Reinstate<br>Members | Transfer<br>Members | Total<br>Member<br>Added | Total<br>Members<br>Dropped | Gain/<br>Loss<br>Members |
|-----------|--------------|------------------|------------------------|----------------|--------------------|----------------------|---------------------|--------------------------|-----------------------------|--------------------------|
| 2018-2019 | 7            | 11               | -4                     | 353            | 166                | 309                  | 11                  | 839                      | 946                         | -107                     |
| 2019-2020 | 4            | 3                | 1                      | 281            | 198                | 172                  | 18                  | 669                      | 984                         | -315                     |
| 2020-2021 | 20           | 4                | 16                     | 516            | 557                | 94                   | 9                   | 1,176                    | 687                         | 489                      |
| 2021-2022 | 13           | 13               | 0                      | 838            | 400                | 119                  | 27                  | 1,384                    | 1,044                       | 340                      |
| 2022-2023 | 3            | 1                | 2                      | 418            | 122                | 73                   | 29                  | 642                      | 808                         | -166                     |
| Average   | 9            | 6                | 3                      | 481            | 289                | 153                  | 19                  | 942                      | 894                         | 48                       |